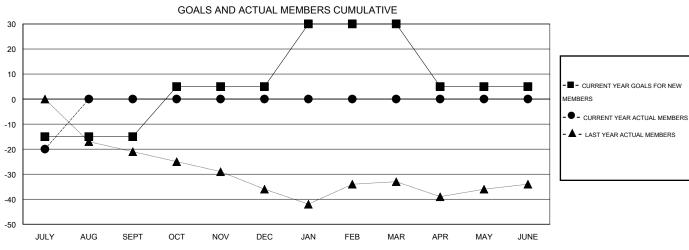

## **LOCATION NORTH CAROLINA**

GMT CA 1

| Clubs                 |                  |                     |                            |                             | Members               |                    |                            |                              |                             |
|-----------------------|------------------|---------------------|----------------------------|-----------------------------|-----------------------|--------------------|----------------------------|------------------------------|-----------------------------|
| RESULTS FOR 2014-2015 |                  |                     |                            |                             | RESULTS FOR 2014-2015 |                    |                            |                              |                             |
| QUARTER               | NEW CLUB<br>GOAL | ACTUAL NEW<br>CLUBS | ACTUAL<br>DROPPED<br>CLUBS | ACTUAL NET<br>GAIN/<br>LOSS | QUARTER               | NEW MEMBER<br>GOAL | ACTUAL TOTAL MEMBERS ADDED | ACTUAL<br>DROPPED<br>MEMBERS | ACTUAL NET<br>GAIN/<br>LOSS |
| JULY/AUG/SEPT         | 0                | 0                   | 0                          | 0                           | JULY/AUG/SEPT         | -15                | 4                          | 24                           | -20                         |
| OCT/NOV/DEC           | 1                | 0                   | 0                          | 0                           | OCT/NOV/DEC           | 20                 | 0                          | 0                            | 0                           |
| JAN/FEB/MAR           | 1                | 0                   | 0                          | 0                           | JAN/FEB/MAR           | 25                 | 0                          | 0                            | 0                           |
| APR/MAY/JUNE          | 0                | 0                   | 0                          | 0                           | APR/MAY/JUNE          | -25                | 0                          | 0                            | 0                           |